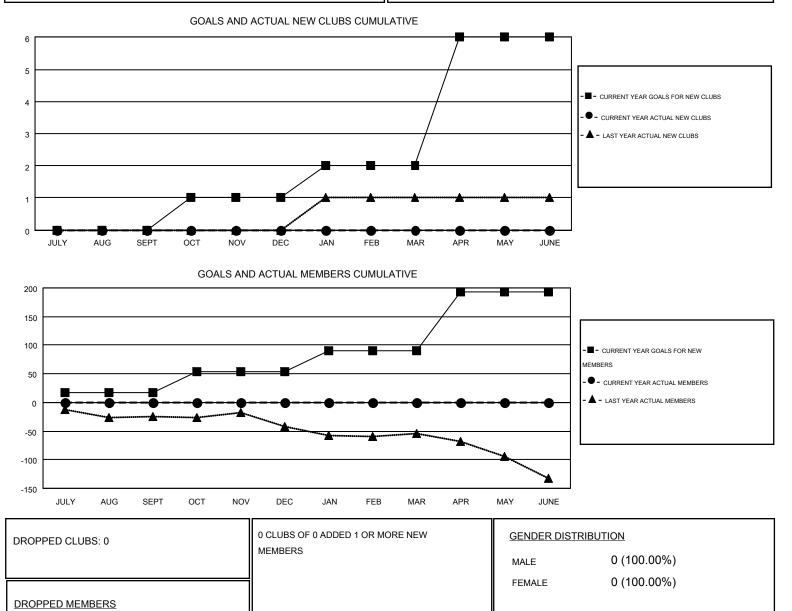

#### **KENNETH SCHWOLS** GMT

| GMT: KE               | NNETH SCHWOL     | 5         |                  |                  |                       |                    |                                        |                    | GMT CA 1         |
|-----------------------|------------------|-----------|------------------|------------------|-----------------------|--------------------|----------------------------------------|--------------------|------------------|
| Clubs                 |                  |           |                  |                  | Members               |                    |                                        |                    |                  |
| RESULTS FOR 2016-2017 |                  |           |                  |                  | RESULTS FOR 2016-2017 |                    |                                        |                    |                  |
| QUARTER               | NEW CLUB<br>GOAL | NEW CLUBS | DROPPED<br>CLUBS | NET<br>GAIN/LOSS | QUARTER               | NEW MEMBER<br>GOAL | CHARTER AND<br>NEW<br>MEMBERS<br>ADDED | DROPPED<br>MEMBERS | NET<br>GAIN/LOSS |
| JULY/AUG/SEP          | т О              | 0         | 0                | 0                | JULY/AUG/SEPT         | 17                 | 0                                      | 0                  | 0                |
| OCT/NOV/DEC           | 1                | 0         | 0                | 0                | OCT/NOV/DEC           | 37                 | 0                                      | 0                  | 0                |
| JAN/FEB/MAR           | 1                | 0         | 0                | 0                | JAN/FEB/MAR           | 37                 | 0                                      | 0                  | 0                |
| APR/MAY/JUNE          | 4                | 0         | 0                | 0                | APR/MAY/JUNE          | 102                | 0                                      | 0                  | 0                |